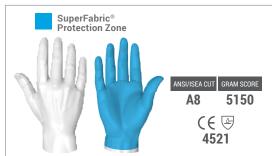

## **PROTECTION ZONES:**

HexArmor® Chrome Series® gloves are built for a wide array of applications. Each product in the series was crafted to fit a hand with a specific purpose. With over 14 styles and various features such as impact protection, an abrasion-resistant knuckle patch, or a PVC printed palm, you can be certain that the Chrome Series® will keep your hands protected in any hazardous condition. Our Chrome Core™ gloves were designed with comfort in mind, providing unsurpassed dexterity while maintaining industry leading cut resistance.

HexArmor® products are cut and puncture resistant, NOT CUT AND PUNCTURE PROOF. Do not use with moving or serrated blades or tools. User shall be exclusively responsible to assess the suitability of the product as specified for any individual application or use. Protection zones are to be used as a general guide. Actual product protection zones may differ. Product features, design, protection zones subject to change.