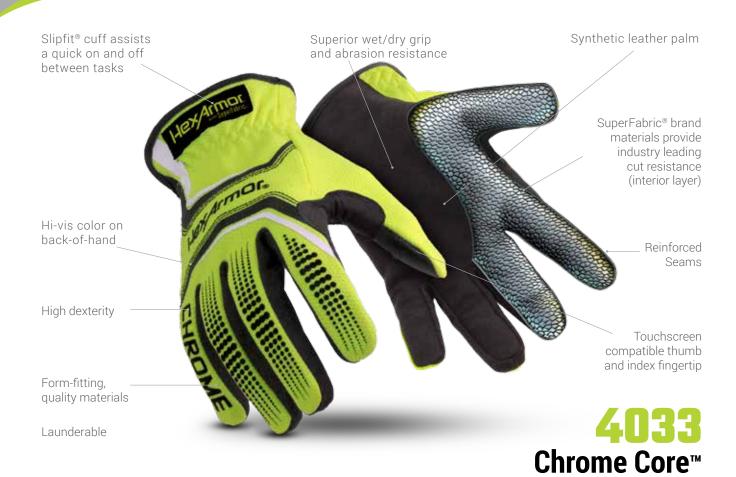

**FEATURES:** 

## **PROTECTION ZONES:**

HexArmor® Chrome Series® gloves are built for a wide array of applications. Each product in the series was crafted to fit a hand with a specific purpose. With over 14 styles and various features such as impact protection, an abrasion-resistant knuckle patch, or a PVC printed palm, you can be certain that the Chrome Series® will keep your hands protected in any hazardous condition. Our Chrome Core™ gloves were designed with comfort in mind, providing unsurpassed dexterity while maintaining industry leading cut resistance.